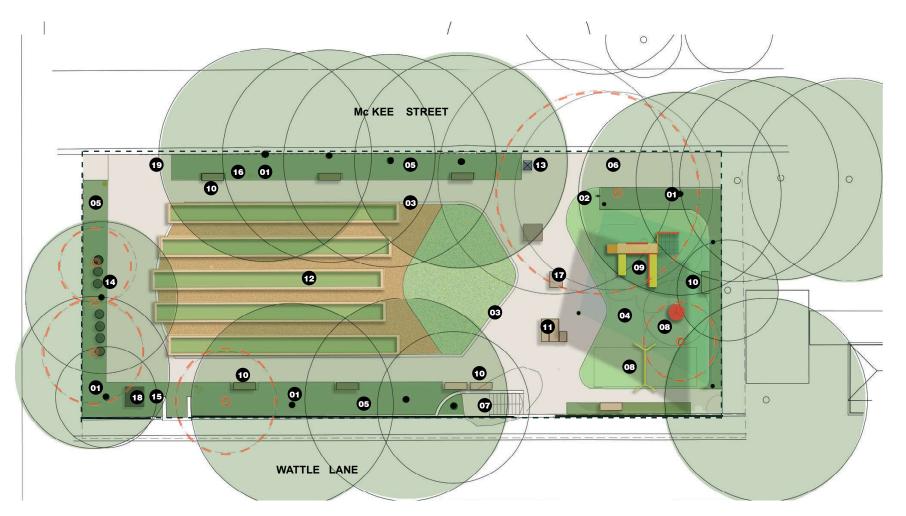

## **Attachment B**

**Revised Concept Plan** 

NORTH Not to Scale

- Retain and protect existing trees
- 02 New accessible bubbler
- **03** Retain existing sandstone edging
- 04 New shade sails
- 05 New planting to garden beds
- 06 New paved footpath
- O7 Upgraded entry stairs
- New double swing set with strap and bucket seat suitable for children aged 1-10 and play spinner
- New play structure with slide suitable for children aged 1-10 and softfall

- 10 New bench seats
- New picnic tables/ plaza platform seats
- New raised community garden beds with decomposed granite surround
- 13 New bin
- 14 Existing community garden composting bins
- 15 Existing water point retained
- 16 New lighting upgrade
- 17 New BBQ
- 18 Existing shed retained
- 19 New cycle racks

## McKee Street Reserve Upgrade Revised Concept Design